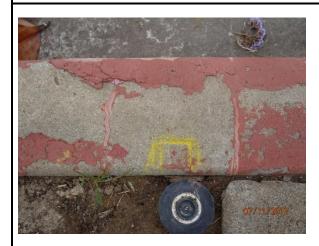

Number: F-24

## **Location:**

FOUND CHISELED [] ON TOP OF CURB, WESTERLY P.C., SOUTHWESTERLY CURB RETURN OF STEWART AND VISTA WAY (PER CITY DATUM BK 162-35, EL. = 60.33').

## **NGVD 29 Elevation:**

1984 ADJUSTED ELEVATION = 60.178'

2012 CITY OF OCEANSIDE - BM FOUND.

2012 X: 6223969.704 Y: 2009270.501

2012 LAT: 33.175501N LONG: 117.353666W