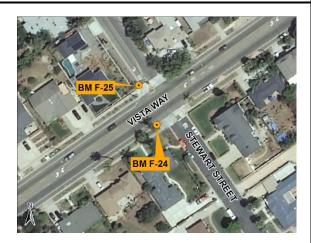

Number: F-24

## **Location:**

FOUND CHISELED [] ON TOP OF CURB, WESTERLY P.C., SOUTHWESTERLY CURB RETURN OF STEWART AND VISTA WAY (PER CITY DATUM BK 162-35, EL. = 60.33').

## **NGVD 29 Elevation:**

1984 ADJUSTED ELEVATION = 60.178'

2012 CITY OF OCEANSIDE - BM FOUND.

2012 X: 6223969.704 Y: 2009270.501

2012 LAT: 33.175501N LONG: 117.353666W